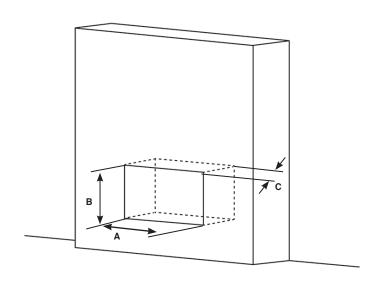

## **Installation Section Dimensions**

The sections below supersedes any other instructions relating to the installation of the product in the instruction manual.

|              | А    | В   | С   |
|--------------|------|-----|-----|
| eStudio 85R  | 941  | 520 | 193 |
| eStudio 105R | 1141 | 520 | 193 |
| eStudio 135R | 1441 | 520 | 193 |