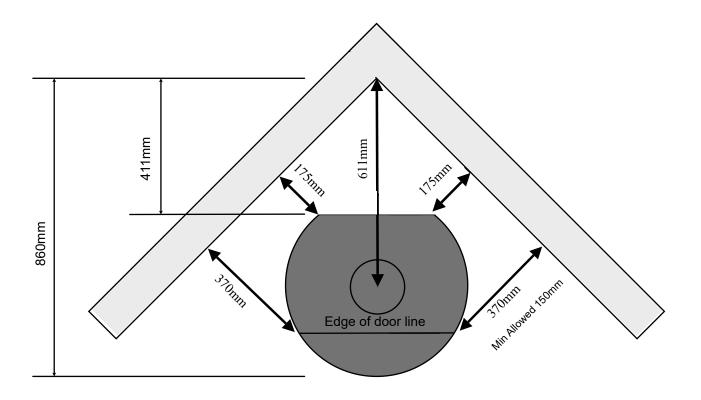

## Westfire Uniq 36 Corner Position

## Distance to combustible walls

| DISTANCE TO COMBUSTIBLE MATERIALS |                                     |                                      |                                                            |                                                 |
|-----------------------------------|-------------------------------------|--------------------------------------|------------------------------------------------------------|-------------------------------------------------|
|                                   | DISTANCE TO<br>COMBUSTIBLES<br>REAR | DISTANCE TO<br>COMBUSTIBLES<br>SIDES | DISTANCE TO SIDE<br>COMBUSTIBLES IN<br>CORNER INSTALLATION | DISTANCE TO<br>FLAMABLE MATERIAL/<br>FURNITURES |
| UNIQ 36                           | 175MM                               | 450MM                                | 150MM                                                      | 1150MM                                          |
| UNIQ 36 PED                       | 175MM                               | 450MM                                | 150MM                                                      | 1150MM                                          |